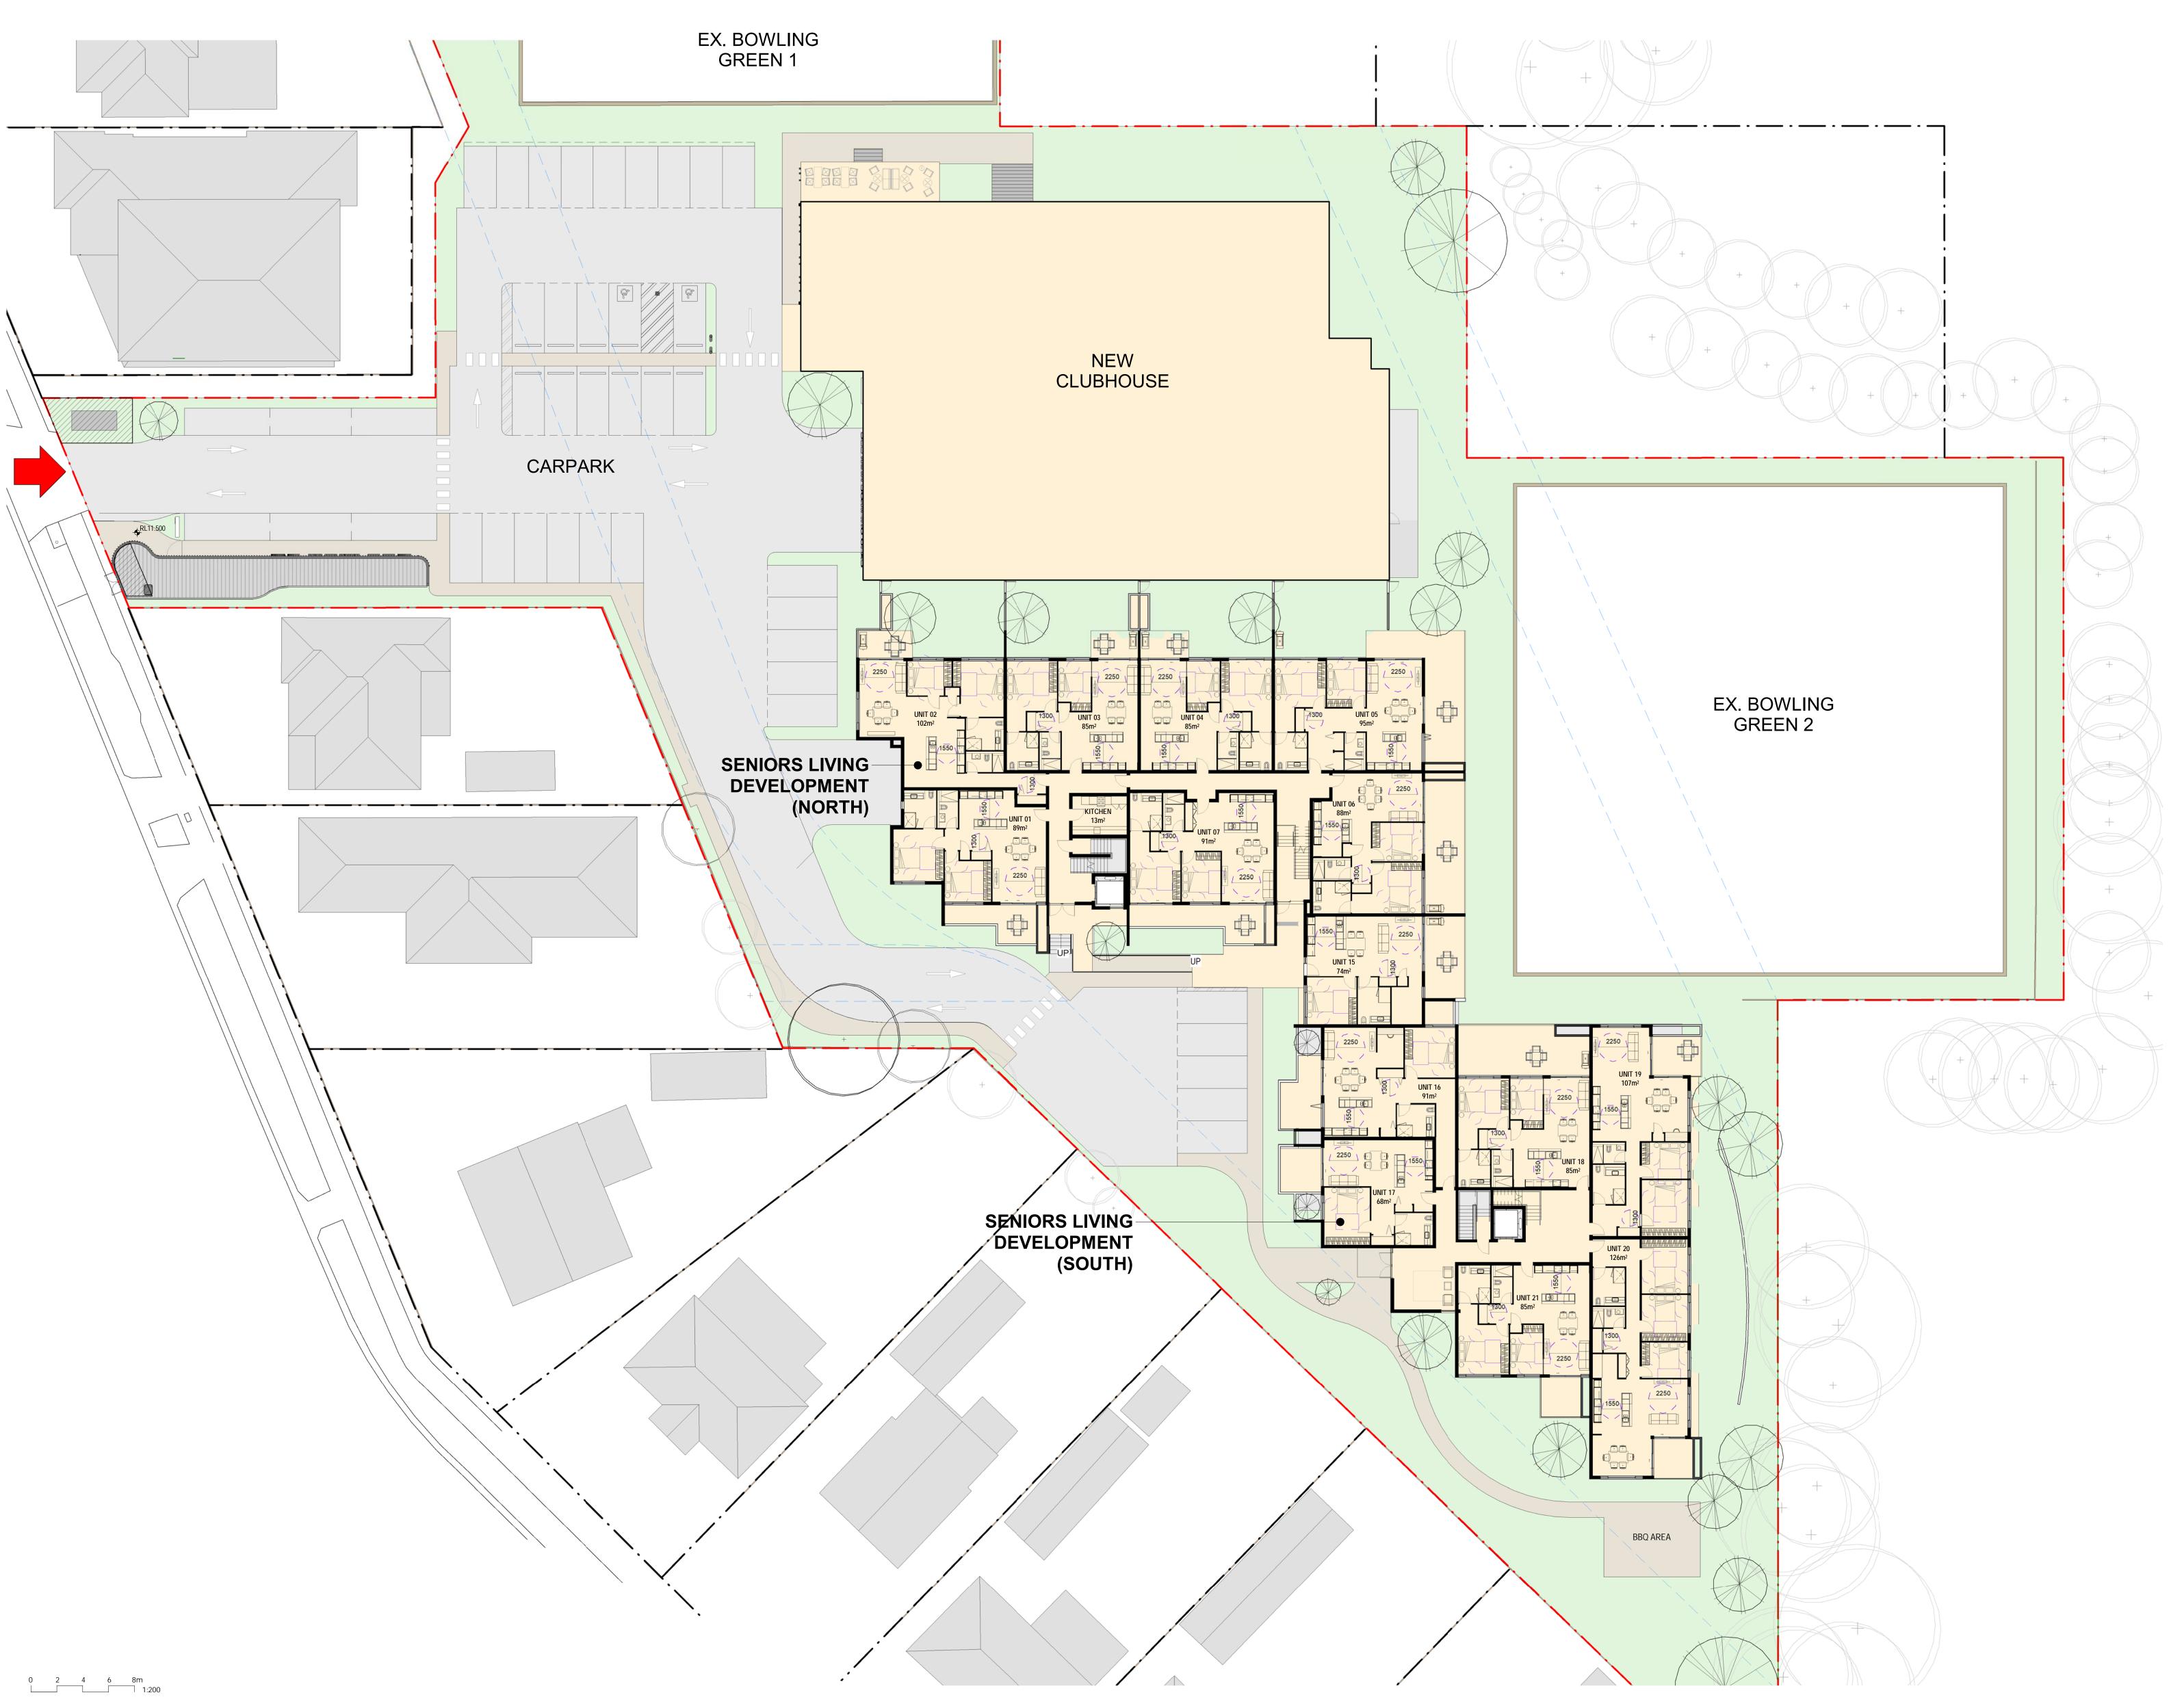

Client
DEE WHY
BOWLING CLUB

221-223 FISHER ROAD NORTH CROMER NSW 2099

Project
CLUB HOUSE & SENIORS
LIVING DEVELOPMENT

221-223 FISHER ROAD NORTH CROMER NSW 2099

|  | Scale @ B1<br>As indicated              | Scale @ A3            |
|--|-----------------------------------------|-----------------------|
|  | Drawn By:<br>Author                     | Approved By: Approver |
|  | Nominated Resp Architect A. KAPITANOVIC | NSW Reg. No.<br>7406  |

Drawing Title

GROUND FLOOR SITE PLAN -SENIORS LIVING DEVELOPMENT

Project No. Status Drawing No. Revision NA\_16-10059 SK 100-02 2 GROUPN Architecture. Interior. Landscape.

ABN 69 073 774 071 T — +61 2 9369 3546